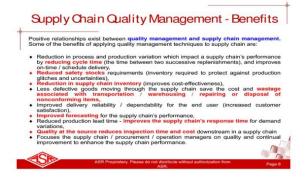

ou are authorized / permitted to do so.
- Check if the antivirus SW on your computer is active and current.
- · Protect your password. If you think that your password has been compromised, inform the System Administrator promptly,
- . Do not install any SW / application on the ASR / customer computer unless it has been approved and authorized.
- . Log off from the system when you are away from it for extended periods,
- . Disconnect from the Internet when you are not using it.

COMMITMENT TO SUCCESS THROUGH EXCELLENCE

#### **COMMITMENT TO SUCCESS THROUGH EXCELLENCE**



# **ASR Training Examples (cont'd)**

### **Supply Chain Quality Management**

Provides an introduction to the importance of applying Quality Management principles to improve Supply Chain effectiveness and performance.







#### **Corrective Action, Preventative Action, Root Cause Analysis**

Provides an introduction and summary of the systematic approach to eliminating nonconformities

#### Corrective Action

- The ISO (International Organization for Standardization) ISO 9001:2008 Quality Management System - Requirements defines Corrective Action (see Clause No. 8.5.2) as " action to eliminate the causes of nonconformities in order to prevent recurrence." It is further required that "Corrective Action shall be appropriate to the effects of the nonconformities encountered".
- ISO 9001:2008 requires: A documented procedure shall be established to define requirements for:
- · Reviewing nonconformities (including customer complaints),
- Determining the causes of nonconformities
- . Evaluating the need for ac